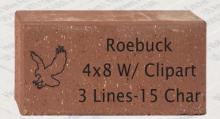

## Brick Order Deadline: June 30, 2022

☐ 4x8 Brick No Clipart \$50 (3 lines of text, 20 char. per line) ☐ 4x8 Brick With Clipart \$60 (3 lines of text, 15 char. per line)

| Name:    |            |  |  |  |  |  |  |  |    |       |  |  |  |  |  |  |  |
|----------|------------|--|--|--|--|--|--|--|----|-------|--|--|--|--|--|--|--|
| Address: |            |  |  |  |  |  |  |  |    |       |  |  |  |  |  |  |  |
| Phone:   |            |  |  |  |  |  |  |  | Eı | mail: |  |  |  |  |  |  |  |
|          | Clipart #: |  |  |  |  |  |  |  |    |       |  |  |  |  |  |  |  |
| Line 1   |            |  |  |  |  |  |  |  |    |       |  |  |  |  |  |  |  |
| Line 2   |            |  |  |  |  |  |  |  |    |       |  |  |  |  |  |  |  |
| Line 3   |            |  |  |  |  |  |  |  |    |       |  |  |  |  |  |  |  |