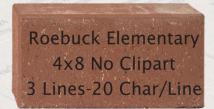

## Brick Order Deadline: June 30, 2022

☐ 4x8 Brick No Clipart \$50 (3 lines of text, 20 char. per line) ☐ 4x8 Brick With Clipart \$60 (3 lines of text, 15 char. per line)

| Name:    |            |  |  |  |  |  |  |  |    |       |  |  |  |  |  |  |  |
|----------|------------|--|--|--|--|--|--|--|----|-------|--|--|--|--|--|--|--|
| Address: |            |  |  |  |  |  |  |  |    |       |  |  |  |  |  |  |  |
| Phone:   |            |  |  |  |  |  |  |  | Eı | mail: |  |  |  |  |  |  |  |
|          | Clipart #: |  |  |  |  |  |  |  |    |       |  |  |  |  |  |  |  |
| Line 1   |            |  |  |  |  |  |  |  |    |       |  |  |  |  |  |  |  |
| Line 2   |            |  |  |  |  |  |  |  |    |       |  |  |  |  |  |  |  |
| Line 3   |            |  |  |  |  |  |  |  |    |       |  |  |  |  |  |  |  |