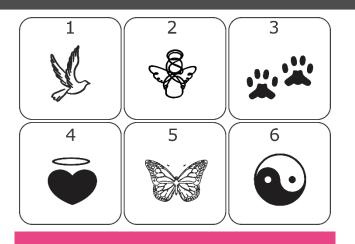

## **Brick Choices**

Fostering Change Pathway to Change Order A Brick Today 8x8 No Clipart 6 Lines Of Text 20 Characters/Line

Pathway to Change 4x8 No Clipart 3 Lines-20 Char/Line ☐ 4x8 Brick No Clipart \$100 (3 lines of text, 20 characters per line)

 $\Box$  4x8 Brick With Clipart \$125 (3 lines of text, 15 characters per line)

□ 8x8 Brick No Clipart \$200 (6 lines of text, 20 characters per line)

□ 8x8 Brick With Clipart \$225 (4 lines of text, 20 characters per line)