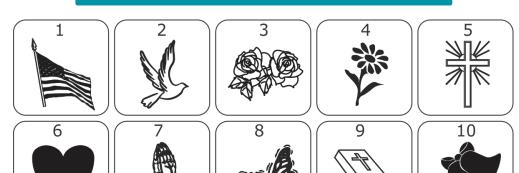

## **Clipart Options**

Lakeview Christian 4x8 No Clipart 3 Lines-20 Char/Line

Home
Home
Memorial Garden
8x8 No Clipart
6 Lines Of Text
20 Characters/Line

20 Characters/Line

Clipart #\_\_\_\_\_