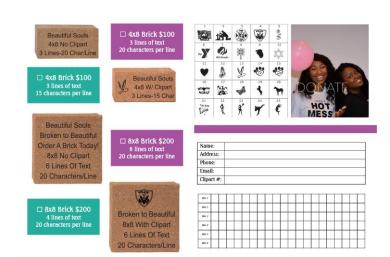

# **Brick Order Deadline** December 1, 2022

**Beautiful Souls** 

**Broken to Beautiful** 

**Brick Campaign** 

Don't miss out on this opportunity, order your engraved brick today!

Complete Order form below and return to the following address: Organization Name, Address Make Checks Payable to: Saving Paws Animal Rescue N314 Meade Street Appleton, WI 54913 Email: info@savingpaws.com Phone: (920) 830-2392

#### Don't miss out on this opportunity, order your engraved brick today!

SAVING PAWS

4x8 Brick \$150 without clipart 3 lines of text 20 characters per line 4x8 Brick \$150 with clipart 3 lines of text 15 characters per line □ 8x8 Brick \$500 without clipart 6 lines of text 20 characters per line □ 8x8 Brick \$500 with clipart 4 lines of text 20 characters per line