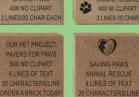

#### Don't miss out on this opportunity, order your engraved brick today!

SAVING PAWS

4x8 Brick \$150 without clipart 3 lines of text 20 characters per line 4x8 Brick \$150 with clipart 3 lines of text 15 characters per line □ 8x8 Brick \$500 without clipart 6 lines of text 20 characters per line □ 8x8 Brick \$500 with clipart 4 lines of text 20 characters per line