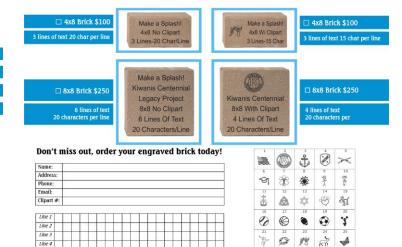

#### Don't miss out on this opportunity, order your engraved brick today!

SAVING PAWS

4x8 Brick \$150 without clipart 3 lines of text 20 characters per line 4x8 Brick \$150 with clipart 3 lines of text 15 characters per line □ 8x8 Brick \$500 without clipart 6 lines of text 20 characters per line □ 8x8 Brick \$500 with clipart 4 lines of text 20 characters per line

Don't miss out on this wonderful opportunity, order your engraved brick today!