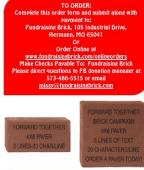

TO ORDER Complete this order form and submit along with payment to: undraising Brick, 105 Industrial Drive Hermann, MO 65041 Make Checks Payable To:

Fundraising Brick ease direct questions to FB donation

manager at 573-486-5515 or email

4X8 Brick \$100.00 - 3 lines of text, 20 characters per line (including spaces)

COMPOSE MESSAGE HERE

| Line 1 |   |   |  |          |  |   |  |   |   |   |   |   |
|--------|---|---|--|----------|--|---|--|---|---|---|---|---|
| Line 2 | + |   |  |          |  | - |  |   |   |   |   |   |
| Line 3 | + | - |  | $\vdash$ |  |   |  | - | - | - | - | - |

DON'T MISS OUT, ORDER TODAY!

↓ 4X8 Brick \$100.00 - 3 lines of text, 20 characters per line (including spaces)
 ↓ 4X8 Brick with Replica \$200.00 - 3 lines of text, 20 characters per line (including spaces)
 ↓ 8X8 Brick \$350.00 - 6 lines of text, 20 characters per line (including spaces)
 ↓ 8X8 Brick with Replica \$400.00 - 6 lines of text, 20 characters per line (including spaces)

COMPOSE MESSAGE HERE

| Line I |   |   |   |   | Γ |   |   |  | - |   |            | 8 - Y |   |  |
|--------|---|---|---|---|---|---|---|--|---|---|------------|-------|---|--|
| Line 2 | 1 |   | + | - | t | 0 | - |  |   | _ |            | -     |   |  |
| Line 3 | + |   | - | - | t |   |   |  |   | _ | <u></u>    |       | - |  |
| Line 4 | + |   | + |   | 1 |   |   |  |   |   |            |       |   |  |
| Line 5 | + |   | - | - |   | 2 |   |  |   |   |            |       | - |  |
| Line 6 |   | - | - |   | - | - |   |  | - | - | 0 <u> </u> |       |   |  |