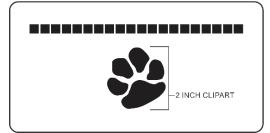

## **Layout Options 4X8**

The most popular layout choice and recommended by Fundraising Brick is layout #1 with the clipart engraved to the left of the text 2" in size.

Layout 1 & 2: Number of characters is 15 per line, including spaces and punctuation, clipart height equals 2 inches.