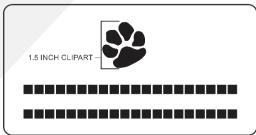

Layout 3, 4, & 5: Number of characters is 20 per line, including spaces and punctuation, clipart height equals 1 ½ inches.

Layout 6 & 7:
Number of
characters is 20
including spaces
and punctuation,
Limited to one line
of text, clipart
height equals 2
inches.

#### LAYOUT # 2 CLIPART TO RIGHT OF TEXT