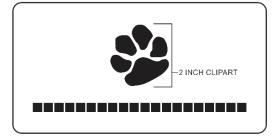

Layout 3, 4, & 5: Number of characters is 20 per line, including spaces and punctuation, clipart height equals 1 ½ inches.

Layout 6 & 7:
Number of
characters is 20
including spaces
and punctuation,
Limited to one line
of text, clipart
height equals 2
inches.

## LAYOUT # 3 CLIPART AS LINE OF TEXT