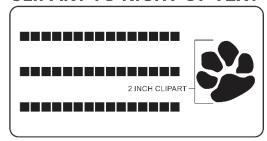

## **Layout Options 4X8**

The most popular layout choice and recommended by Fundraising Brick is layout #1 with the clipart engraved to the left of the text 2" in size.

Layout 1 & 2: Number of characters is 15 per line, including spaces and punctuation, clipart height equals 2 inches.

#### LAYOUT # 1 CLIPART TO LEFT OF TEXT