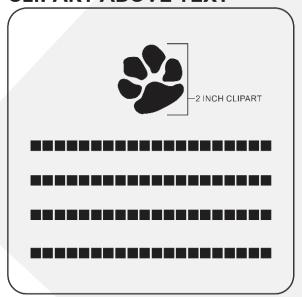

# LAYOUT # 10 CLIPART ABOVE TEXT

# **Layout Options 8X8**

The most popular layout choice and recommended by Fundraising Brick is layout #10 with the clipart engraved to the left of the text 2" in size.

Layout 9, 10, & 11: Number of characters is 20 per line, including spaces and punctuation, up to 4 lines of text, clipart height equals 2 inches.