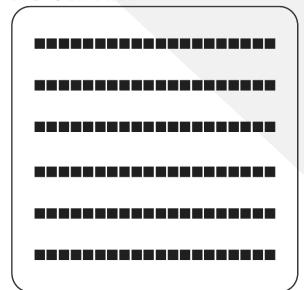

#### LAYOUT # 12 NO CLIPART

Layout 12: No Clipart, Number of characters is 20 per line including spaces and punctuation, up to 6 lines of text.