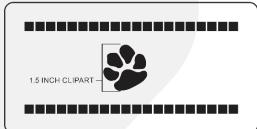

Layout 3, 4, & 5: Number of characters is 20 per line, including spaces and punctuation, clipart height equals 1 ½ inches.

Layout 6 & 7:
Number of
characters is 20
including spaces
and punctuation,
Limited to one line
of text, clipart
height equals 2
inches.

## LAYOUT # 3 CLIPART AS LINE OF TEXT