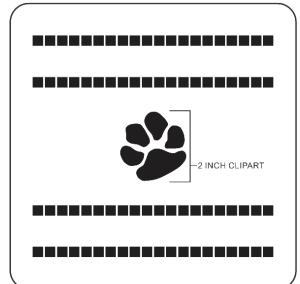

# LAYOUT # 11 CLIPART CENTERED IN TEXT

# **Layout Options 8X8**

The most popular layout choice and recommended by Fundraising Brick is layout #10 with the clipart engraved to the left of the text 2" in size.

Layout 9, 10, & 11: Number of characters is 20 per line, including spaces and punctuation, up to 4 lines of text, clipart height equals 2 inches.