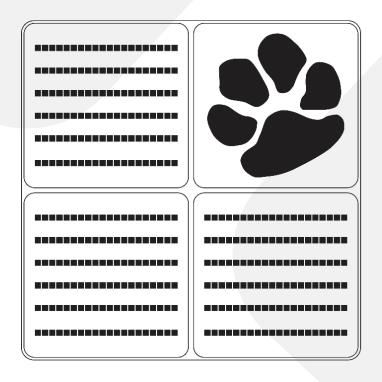

# Layout 13: 4 8X8 Bricks placed together creating a 16X16 Array

Option 1: Number of characters is 20 per line, including spaces and punctuation, up to 6 lines of text on 3 of the bricks, clipart height equals 7 inches on the 1 brick

Option 2: Number of characters is 20 per line, including spaces and punctuation, up to 6 lines of text on 2 of the bricks, clipart height equals 7 inches on the 2 bricks

Option 3: Logo array brick with logo engraved across 4 bricks