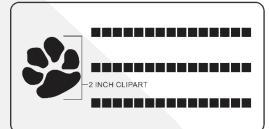

## **Layout Options 4X8**

The most popular layout choice and recommended by Fundraising Brick is layout #1 with the clipart engraved to the left of the text 2" in size.

Layout 1 & 2: Number of characters is 15 per line, including spaces and punctuation, clipart height equals 2 inches.

#### LAYOUT # 1 CLIPART TO LEFT OF TEXT