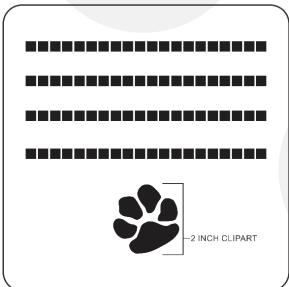

# **Layout Options 8X8**

The most popular layout choice and recommended by Fundraising Brick is layout #10 with the clipart engraved to the left of the text 2" in size.

Layout 9, 10, & 11: Number of characters is 20 per line, including spaces and punctuation, up to 4 lines of text, clipart height equals 2 inches.

# LAYOUT # 10 CLIPART ABOVE TEXT