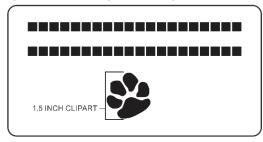

Layout 3, 4, & 5: Number of characters is 20 per line, including spaces and punctuation, clipart height equals 1 ½ inches.

Layout 6 & 7:
Number of
characters is 20
including spaces
and punctuation,
Limited to one line
of text, clipart
height equals 2
inches.

### LAYOUT # 4 CLIPART AS LINE OF TEXT