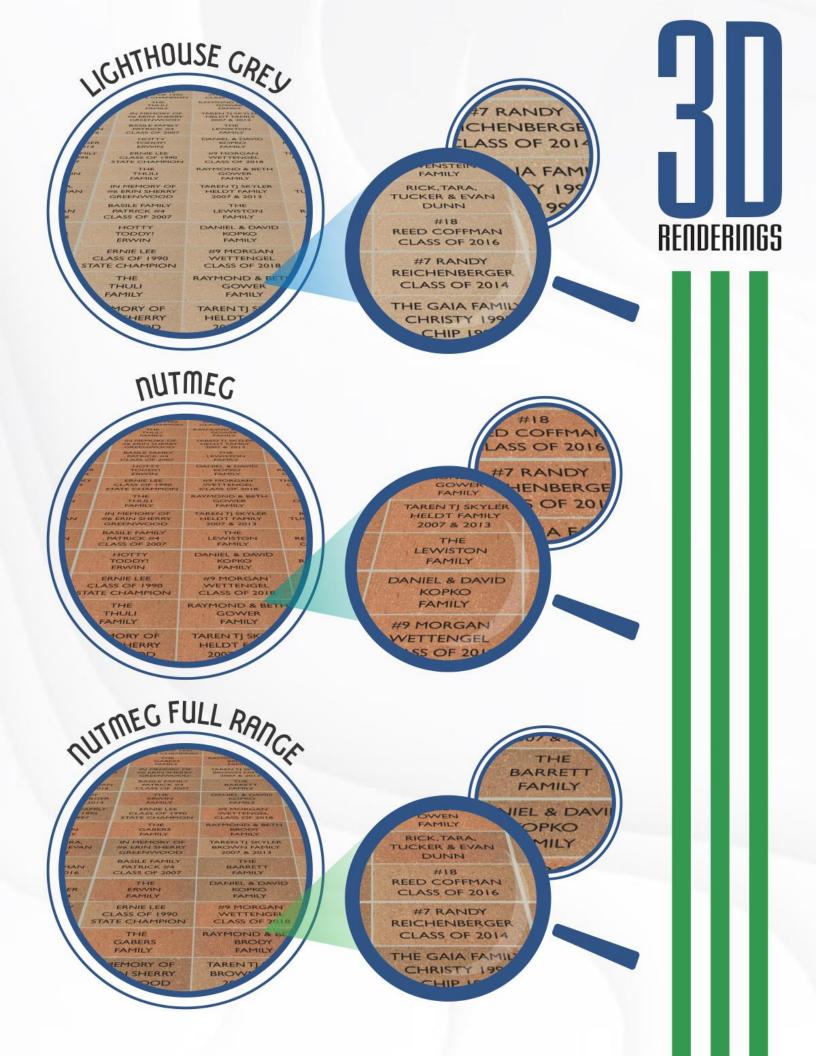

Do you want to know how your brick installation could look? Look no further... This rendering packet includes 3D renderings of our brick shades in various laser engraved brick installation designs.