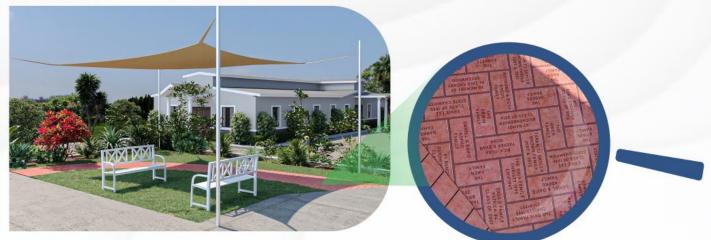

Do you want to know how your brick installation could look? Look no further... This rendering packet includes 3D renderings of our brick shades in various laser engraved brick installation designs.



#### **POLICE HEADQUARTERS**

## **VETERAN MEMORIAL**



RENDERINGS















BARRETT

& DAVID

PP

0-



# RENDERINGS

#### UNIVERSITY



#### **BASEBALL FIELD**



CHURCH







#### **DOG PARK**

## **OMEGA PSI PHI FRATERNITY**

## Z00



1111

RENDERINGS

INCOME NAME OF

#### BRICK ARRAY UNIVERSITY

H

(23)

# 

Ī

HE GAIA FAMI

ENTI SKYL

RENDERINGS

**11 11** 

1

#### **VETERAN MEMORIAL**

쮋



#### SORORITY





# RENDERINGS

PLAYGROUND





#### **VETERAN MEMORIAL**



#### THE MUNY