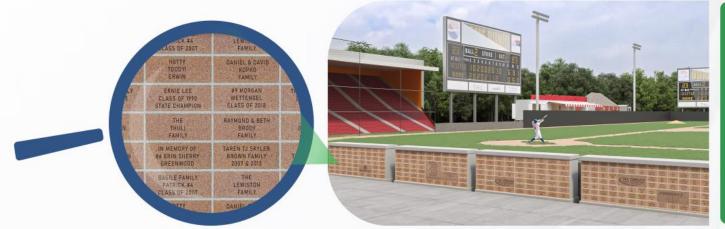

Do you want to know how your brick installation could look? Look no further... This rendering packet includes 3D renderings of our brick shades in various laser engraved brick installation designs.



#### **POLICE HEADQUARTERS**

## **VETERAN MEMORIAL**



RENDERINGS















BARRETT

& DAVID

PP

0-



# RENDERINGS

#### UNIVERSITY



#### **BASEBALL FIELD**



CHURCH







#### **DOG PARK**

## **OMEGA PSI PHI FRATERNITY**

## Z00



1111

RENDERINGS

INCOME NAME OF

#### BRICK ARRAY UNIVERSITY

H

(23)

# 

Ī

HE GAIA FAMI

ENTI SKYL

RENDERINGS

**11 11** 

1

#### **VETERAN MEMORIAL**

쮋



#### SORORITY





# RENDERINGS

PLAYGROUND





#### **VETERAN MEMORIAL**



#### THE MUNY