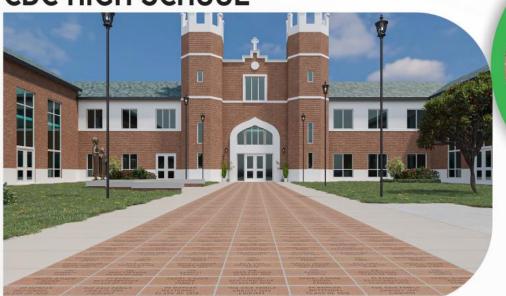

Do you want to know how your brick installation could look? Look no further... This rendering packet includes 3D renderings of our brick shades in various laser engraved brick installation designs.