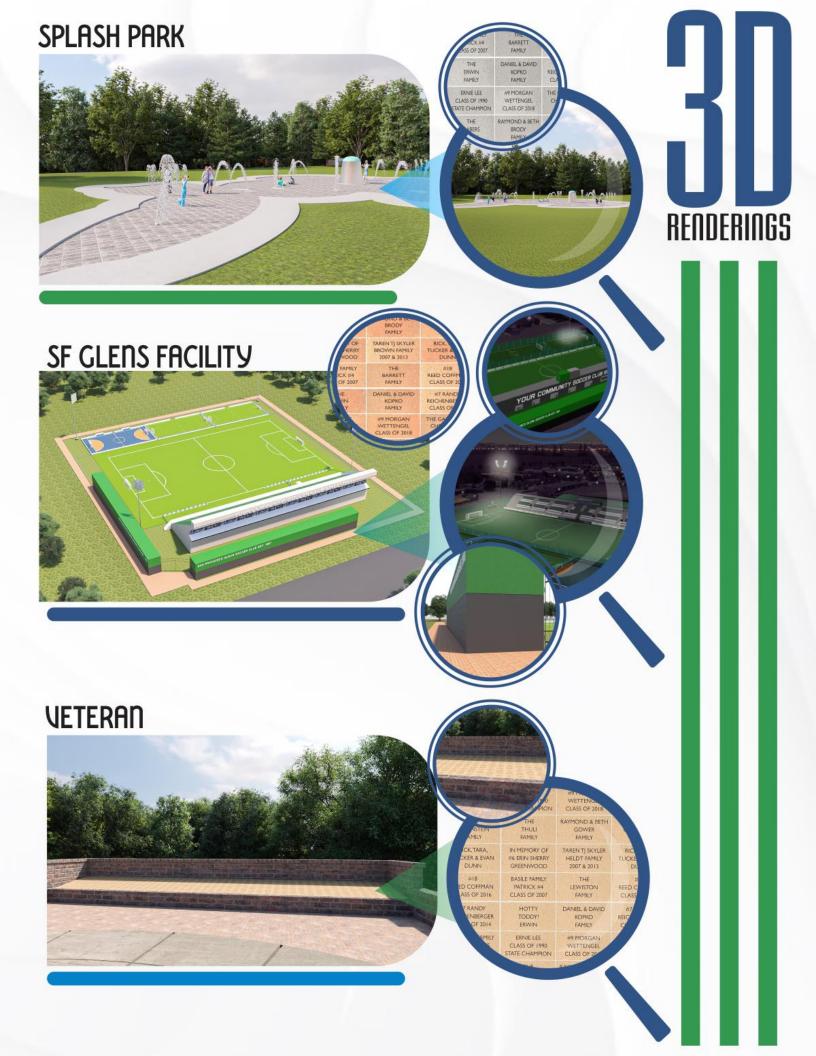

Do you want to know how your brick installation could look? Look no further... This rendering packet includes 3D renderings of our brick shades in various laser engraved brick installation designs.

# RENDERINGS

## **VETERAN MEMORIAL**

RENDERINGS

BARRETT

& DAVID

PP

0-

#### **VETERAN MEMORIAL**

쮋

#### **VETERAN MEMORIAL**