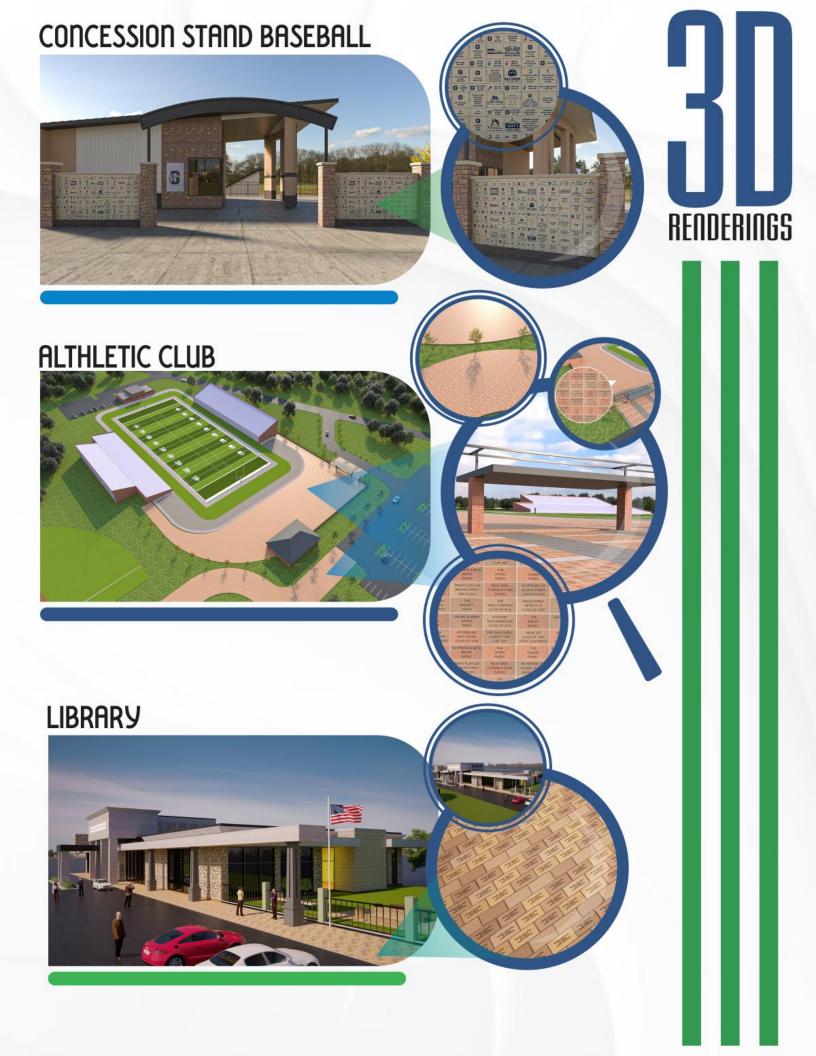

Do you want to know how your brick installation could look? Look no further... This rendering packet includes 3D renderings of our brick shades in various laser engraved brick installation designs.

# RENDERINGS