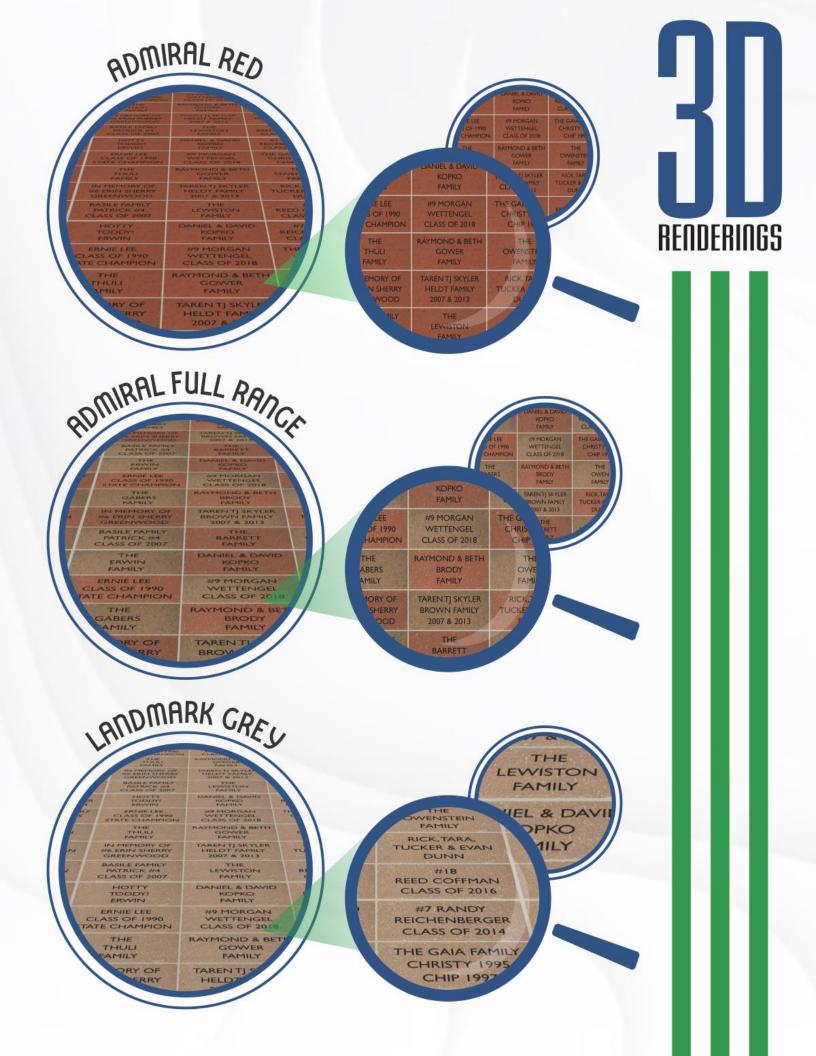

Do you want to know how your brick installation could look? Look no further... This rendering packet includes 3D renderings of our brick shades in various laser engraved brick installation designs.