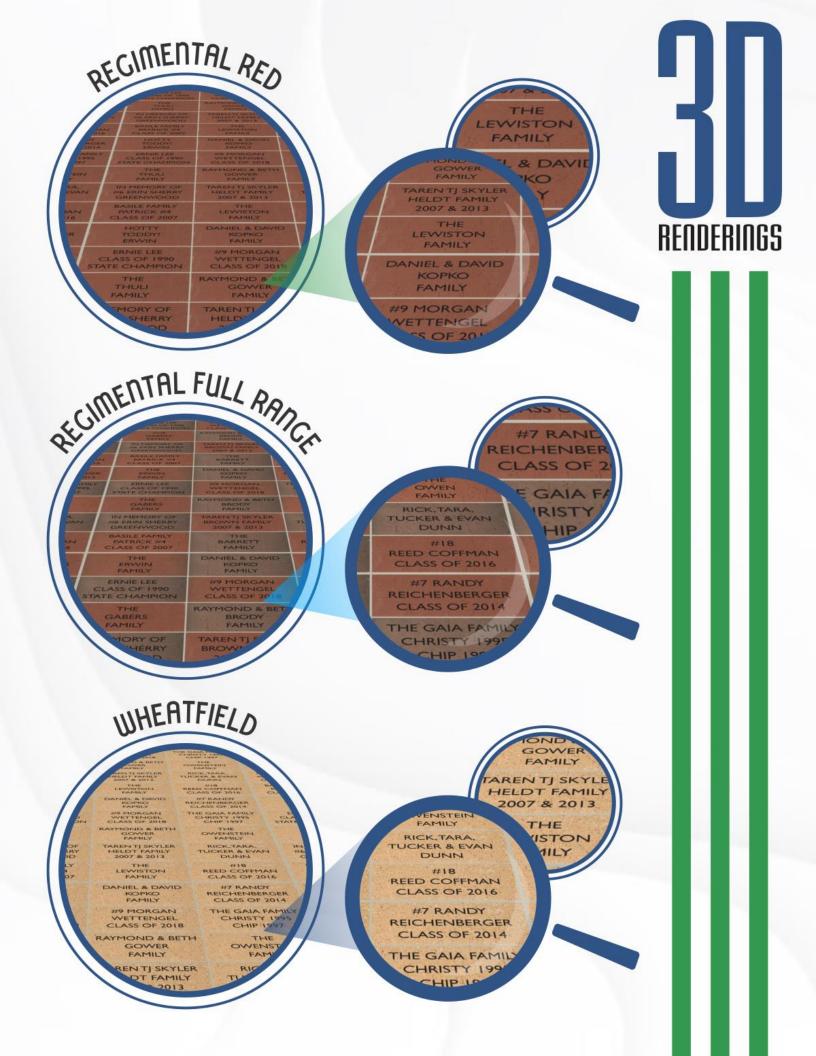

Do you want to know how your brick installation could look? Look no further... This rendering packet includes 3D renderings of our brick shades in various laser engraved brick installation designs.

# RENDERINGS