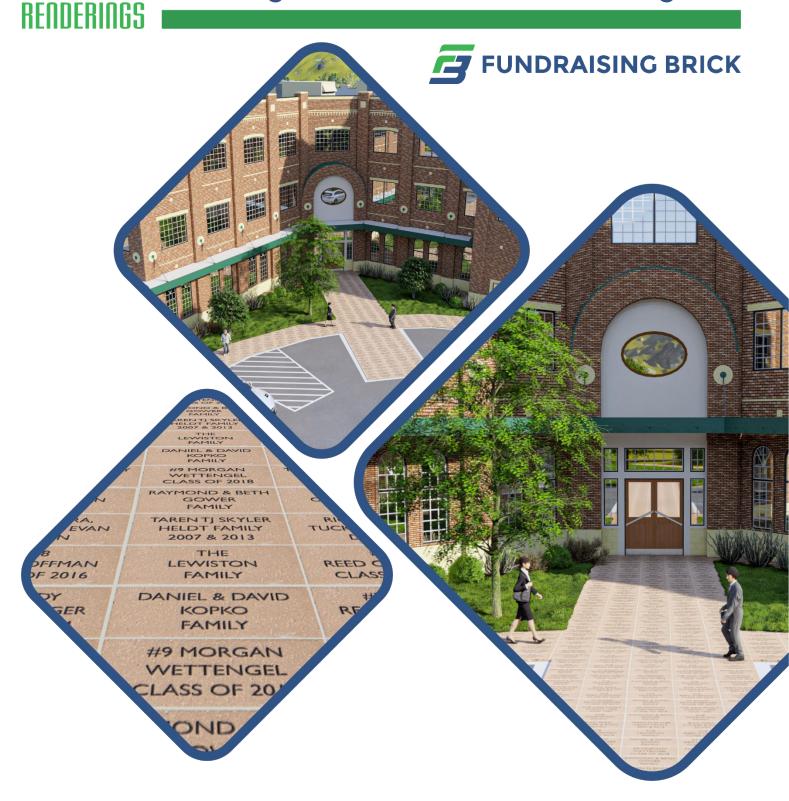

Do you want to know how your brick installation could look? Look no further... This rendering packet includes 3D renderings of our brick shades in various laser engraved brick installation designs.

# RENDERINGS