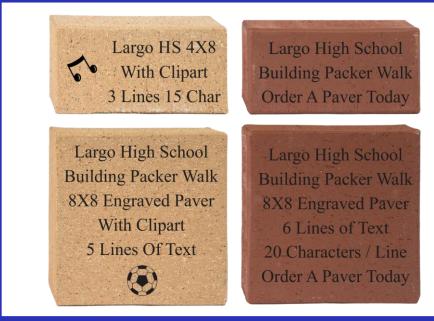

#### **Brick Costs & Options**

4" X 8" Brick Paver (3 lines of 20 characters) without clipart \$75.00
4" X 8" Brick Paver (3 lines of 15 characters) with clipart \$75.00
8" X 8" Brick Paver (6 lines of 20 characters) without clipart \$150.00
8" X 8" Brick Paver (4 lines of 20 characters) with clipart \$150.00

## PAVE THE WAY FOR OUR FUTURE Brick Option and Pricing

4x8 3 lines of 20 characters no clipart (\$75.00)
4x8 3 lines of 15 characters with clipart (\$75.00)
8X8 6 lines of 20 characters no clipart (\$150.00)
8X8 5 lines of 20 characters with clipart (\$150.00)