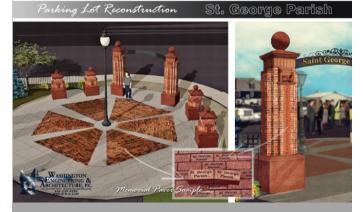

## **CLIPART OPTIONS**

St. George Catholic Church 2525 Front Street St. Louis, MO 63312 Phone: 555-555-5555

Fax: 555-555

Email: <u>jenny@fundraisingbrick.com</u> Visit us at: <u>www.fundraisingbrick.com</u>

## ST. GEORGE CATHOLIC CHURCH

BRICK
PAVER

Lexington
4x8 No Clipart
20 Char/Line



BE A PART OF ST. GEORGES
CATHOLIC HISTORY BY
PURCHASING YOUR ENGRAVED
BRICK(S)

DONATE TODAY!
YOUR DONATION WILL
HELP FUND OUR
MEMORIAL PLAZA AND
PARKING LOT

BUY A BRICK
CAMPAIGN
HELPING US
PAVE THE WAY
TO A NEW
PARISH



## **BRICK PAVER OPTIONS**

4X8 Brick with up to 3 Lines of Text for \$150.00

Lexington
4x8 No Clipart
20 Char/Line

8X8 Brick with up to 6 Lines of Text for \$500.00

Lexington
Christian Academy
8x8 Paver
6 Lines of Text
20 Characters/Line
Order A Paver Today!

For more information please contact Janet Lewis at 555-555-555 or email <a href="mailto:jlewis@gmail.com">jlewis@gmail.com</a>

Visit our website <a href="www.stgeorge.com">www.stgeorge.com</a> to learn more about our buy a brick campaign!

Please Mail Completed form With payment to: St. George Catholic Church 2525 Front Street

**Brick Options** 

St. Louis, MO 63312

When filling in the boxes below:

- Please print clearly
- Include all letters, spaces, and punctuation
- All text will be automatically centered
- You are not re