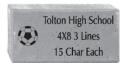

## TEXT SPECIFICATIONS:

- 4x8 brick without clipart may use up to 3 lines, with a maximum of 20 characters per line including spaces and punctuation.
- 4x8 brick WITH clipart may use up to 3 lines, with a maximum of 15 characters per line including spaces and punctuation.
- 8x8 brick without clipart may use up to 6 lines, with a maximum of 20 characters per line including spaces and punctuation.
- 8x8 brick WITH clipart may use up to 4 lines, with a maximum of 20 characters per line including spaces and punctuation.