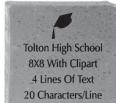

## TEXT SPECIFICATIONS:

- 4x8 brick without clipart may use up to 3 lines, with a maximum of 20 characters per line including spaces and punctuation.
- 4x8 brick WITH clipart may use up to 3 lines, with a maximum of 15 characters per line including spaces and punctuation.
- 8x8 brick without clipart may use up to 6 lines, with a maximum of 20 characters per line including spaces and punctuation.
- 8x8 brick WITH clipart may use up to 4 lines, with a maximum of 20 characters per line including spaces and punctuation.